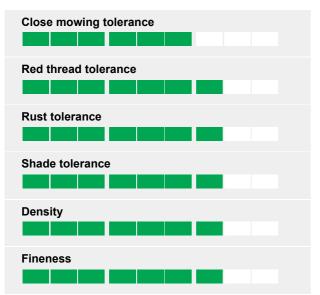

## Ratings

| %   | Cultivar | Speices          |
|-----|----------|------------------|
| 20% | WAGNER   | Chewings fescue  |
| 20% | SMIRNA   | Slender creeping |
| 60% | SERGEI   | Strong creeping  |

| Sowing rate:   |  |
|----------------|--|
| Overseeding:   |  |
| Mowing height: |  |